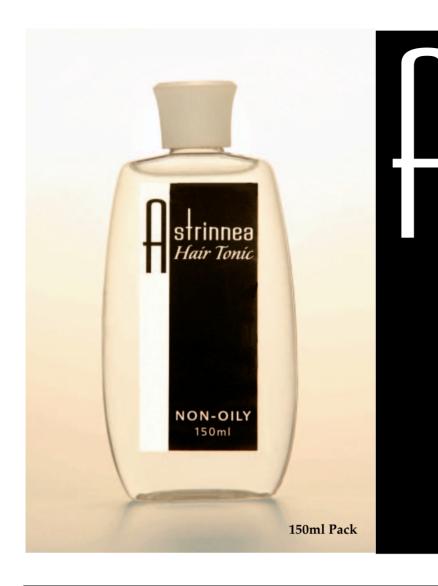

## | strinnea *Haír Toníc*

#### fictive Ingredients

Monopropylene Glycol (0.2%) – a non-greasy moisturiser and humectant that is easily absorbed into the scalp and helps control moisture levels in hair. By gently massaging it into your hair and scalp, the hair shaft is protected, shine is added, roots are nourished and tension relieved.
Tea tree oil (0.1%) – a medicinal essential oil known for its anti-septic properties. Tea tree is also known to combat dandruff and relieve an itchy scalp.Ensures protection and conditioning of your hair and scalp especially after a trim.
Rosemary Oil (0.1%) – effective in tackling dandruff and hair loss. Helps seal hair shafts, thus minimising the effects of brushing and combing which can result in split ends.

• Herbal Perfume (0.1%) – plant extracts give a refreshing, mild scent for all-day freshness.

• A water/alcohol base – ensures ease of absorption into the scalp and encourages blood circulation.

#### Key Selling Points

• Astrinnea can be used for any hair type.

- Used widely, as it also disinfects and maintains
- condition of hair extensions.
- Promotes growth and reduces dandruff and dry scalp.